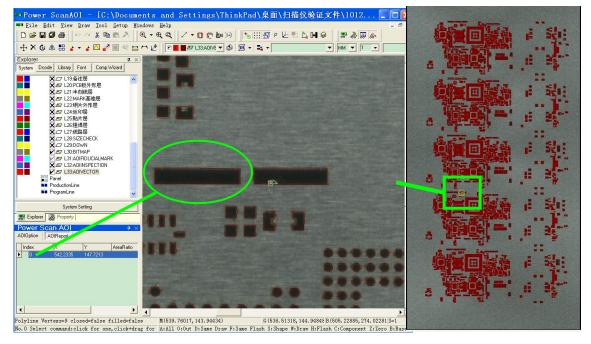

### **Software Characteristics:**

- PowerAOI This software allows the user to inspect SMT stencils either pre-production or post cleaning for clogged, partially clogged or damaged apertures. This effectively removes the human impact on the inspection procedure and provides an advanced checking means to output accurate reports, ensuring the process is under control and providing stencil quality traceability.
- PowerScan This software provides a means to measure the positional accuracy and aperture size precision of SMT stencils. As an extended option, this software can be configured to output CP/CPK data and statistical diagrams. This software can also be used to reverse engineer the measurements of any flat materials including PCB's and SMT stencils (option).

### **Application:**

- Identifying defects in SMT stencils such as missing apertures, porous or wrong shaped apertures, or post cleaning contamination.
- Inspecting SMT stencils for aperture count, aperture size and positional accuracy. Especially effective as a final QC tool
  for stencil manufacturers or an incoming inspection tool for stencil users.
- Used in the reverse engineering of PCB's, and outputting Gerber files to be used for all stages of PCB assembly