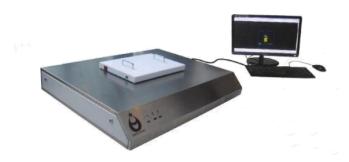

## **Automatic Optical Inspection & Measurement**

The TLI-S1200 is a compact, automated optical inspection system designed to capture, adjust, identify, check and measure images on any flat materials, such as SMT stencils.

#### **Hardware Characteristics:**

- Utilizes well-developed, large-scale, highly accurate scanning components, capable of interfacing any scanner that supports the TWAIN standard.
- Data interface is capable of importing all electronic assembly data files or images. Output provides accurate checking
  and measuring reports. CP/CPK statistical data and vector graphic file output are also available as options.

## **Technical Specifications:**

| Model                 | TLI-S1200                                                |
|-----------------------|----------------------------------------------------------|
| Max. Scanning Area    | 800mm×600mm                                              |
| Single Scanning Area  | 420mm×297mm                                              |
| Data Interface        | SCSI, USB                                                |
| Optical Resolution    | 600×1200dpi(Standard Configuration)、                     |
|                       | 2400×4800dpi(Advanced Configuration)                     |
| Input Data Format     | RS274D/X Gerber, DXF, HPGL, BMP, JPG, TIFF, any PCB file |
|                       | (option)                                                 |
| Output Data Format    | CSV, BMP, JPG (report), RS274X Gerber (option), DXF      |
|                       | (option)                                                 |
| Power Consumption     | 250W                                                     |
| Operating Temperature | 20±3°C                                                   |
| Operating Humidity    | 10%-50%, no condensation                                 |
| Power Requirement     | 220VAC, 50/60Hz, 10A, Single Phase                       |
| Machine Size (LxWxH)  | 1200mm×900mm×170mm                                       |
| Weight                | 60Kg                                                     |
| Option                | Light box                                                |
| Origin                | China                                                    |
| Option                | Light box                                                |